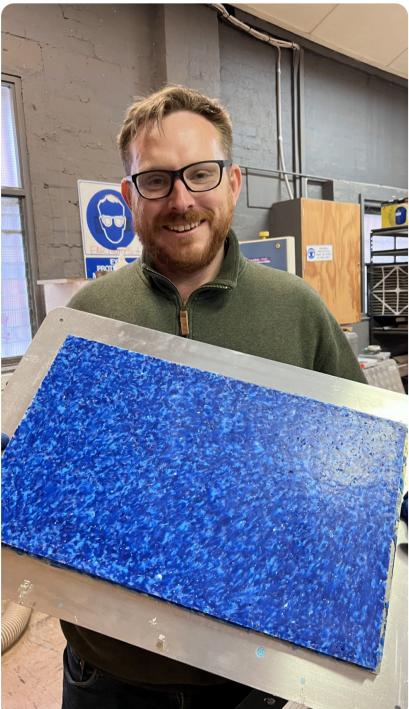

## Pascoe Vale Repair Cafe goes from strength to strength

June 27, 2024

"In 2022, the Pascoe Vale **Repair Café at Sussex** Neighbourhood House was trialled four times to see if there was community interest. Fast forward two years and the monthly café now fields 50 to 60 items for fixing each session and a growing band of volunteers."