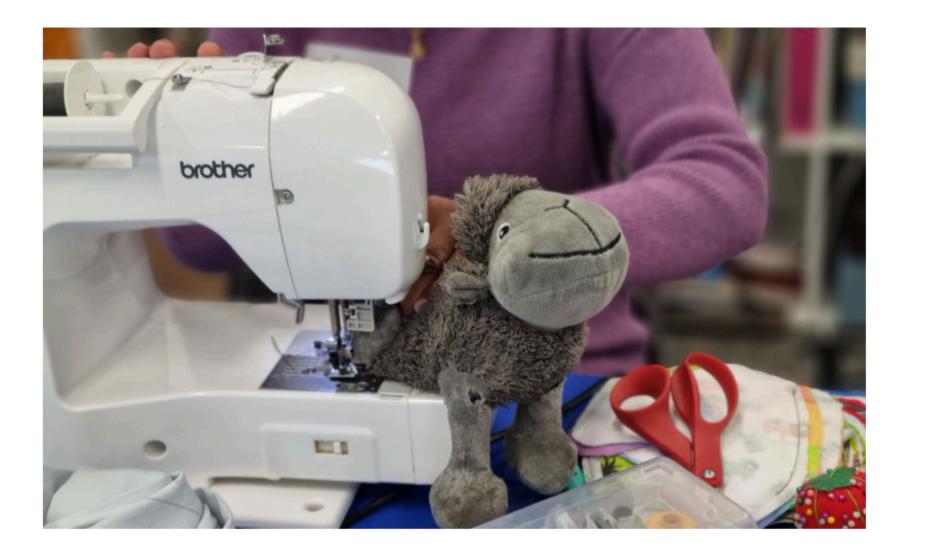

## Pascoe Vale Repair Cafe goes from strength to strength

June 27, 2024

"In 2022, the Pascoe Vale **Repair Café at Sussex** Neighbourhood House was trialled four times to see if there was community interest. Fast forward two years and the monthly café now fields 50 to 60 items for fixing each session and a growing band of volunteers."

Zero Carbon Merri-bek

The Repair Café is fantastic. 'I've had many things repaired since it opened. Even to just receive advice is wonderful.

> Heather, Café visitor