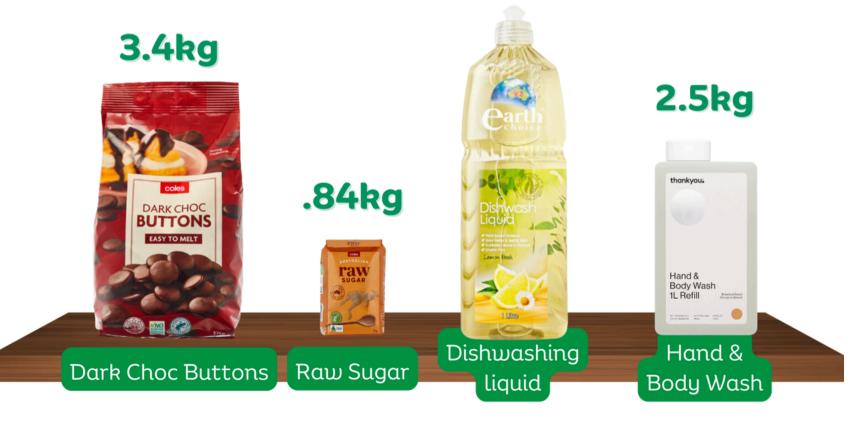

# pascoe Vale Food Collective

**PLASTIC SAVED 2023-24** 

**TOP 4 PACKAGING EXAMPLES** 

3.65kg

20