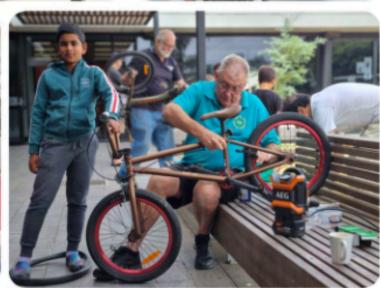

## Pascoe Vale Repair Cafe goes from strength to strength

June 27, 2024

"In 2022, the Pascoe Vale **Repair Café at Sussex** Neighbourhood House was trialled four times to see if there was community interest. Fast forward two years and the monthly café now fields 50 to 60 items for fixing each session and a growing band of volunteers."

Zero Carbon Merri-bek

The Repair Café is fantastic. 'I've had many things repaired since it opened. Even to just receive advice is wonderful.

> Heather, Café visitor