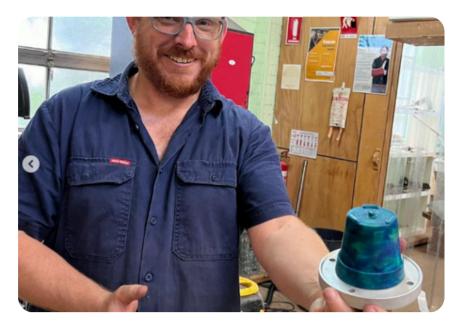

## Pascoe Vale Repair Cafe goes from strength to strength

June 27, 2024

"In 2022, the Pascoe Vale **Repair Café at Sussex** Neighbourhood House was trialled four times to see if there was community interest. Fast forward two years and the monthly café now fields 50 to 60 items for fixing each session and a growing band of volunteers."