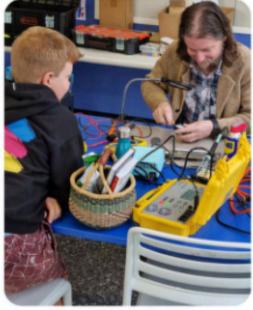

## Pascoe Vale Repair Cafe goes from strength to strength

June 27, 2024

"In 2022, the Pascoe Vale **Repair Café at Sussex** Neighbourhood House was trialled four times to see if there was community interest. Fast forward two years and the monthly café now fields 50 to 60 items for fixing each session and a growing band of volunteers."

Zero Carbon Merri-bek

The Repair Café is fantastic. 'I've had many things repaired since it opened. Even to just receive advice is wonderful.

> Heather, Café visitor