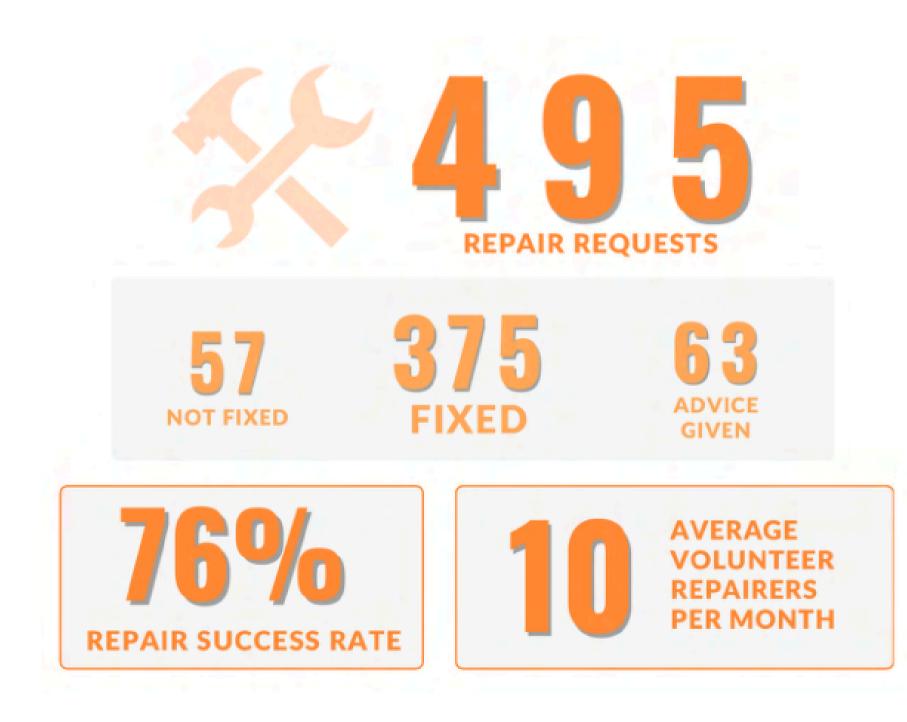

## Pascoe Vale Repair Cafe goes from strength to strength

June 27, 2024

"In 2022, the Pascoe Vale **Repair Café at Sussex** Neighbourhood House was trialled four times to see if there was community interest. Fast forward two years and the monthly café now fields 50 to 60 items for fixing each session and a growing band of volunteers."