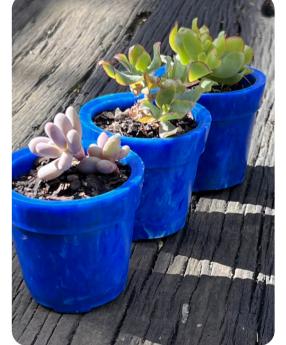

## Pascoe Vale Repair Cafe goes from strength to strength

June 27, 2024

"In 2022, the Pascoe Vale **Repair Café at Sussex** Neighbourhood House was trialled four times to see if there was community interest. Fast forward two years and the monthly café now fields 50 to 60 items for fixing each session and a growing band of volunteers."