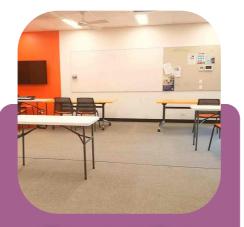

## **Pool Hall**

10m x 15m

Includes kitchen
with ample bench
space, hallway
access to
bathrooms, public
wi-fi, heating, with
tables and chairs