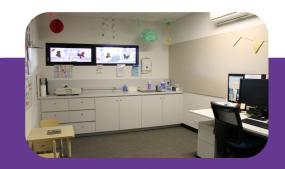

## **Consultation Room**

3.1m x 4.15m

Bench and sink, suitable for up to 3 desk spaces, internet & telephone