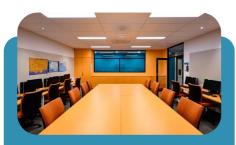

## **Computer Lab**

6m x 7.5m

12 computers with internet access, and an interactive smart screen