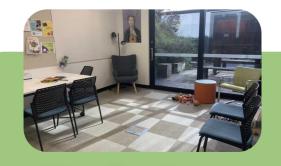

# **Meeting Room**

3.7m x 5.3m

Bench space with sink, whiteboard, and sliding door to outdoor courtyard

## **Consultation Room**

3.1m x 4.15m

Bench and sink, suitable for up to 3 desk spaces, internet & telephone