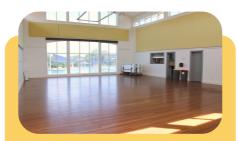

## **Pool Hall**

10m x 15m

Includes kitchen
with ample bench
space, hallway
access to
bathrooms, public
wi-fi, heating, with
tables and chairs