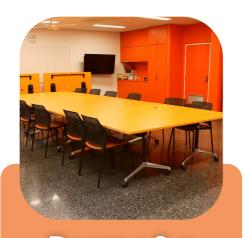

## **Consultation Room**

3.1m x 4.15m

Bench and sink, suitable for up to 3 desk spaces, internet & telephone