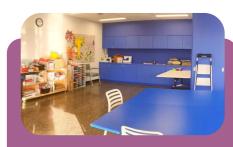

#### **Art Room**

9.9m x 6.8m

Open studio space with natural light, sliding doors to outdoor section, and 2 sinks.