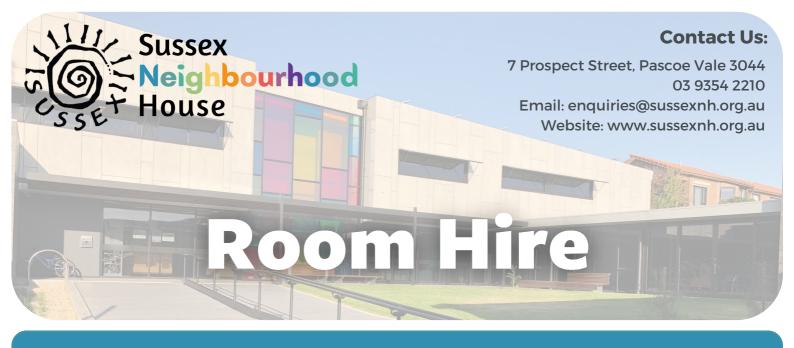

# **Meeting Room**

3.7m x 5.3m

Bench space with sink, whiteboard, and sliding door to outdoor courtyard