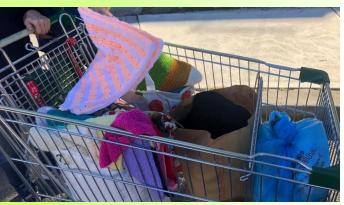

### **THANK YOU!**

Before the cold weather set in, SNH delivered knitted goodies to the Asylum Seeker & Refugee Service in Tinning Street. A big thank you to our knitting group, locals who collected and returned completed items, and staff and students!

20+ beanies, 8 scarves, 10+ pram & cot blankets

We asked—you gave—we needed a trolley for the scarves going to the **Cancer Council** for women going through chemo.