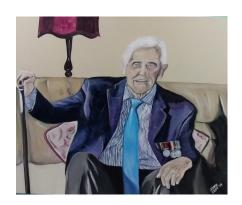

As a result, John started setting up and painting in the community hub. During July John completed his first painting at Sussex NH, a portrait of Vic in his office standing in front of a Van Gogh print. Late September John completed his second Project in, a portrait of Jack Jones, a WW2 vet who fought in New Guinea and at the conclusion of WW2 played for Essendon FC for a number of seasons including 3 Premierships.