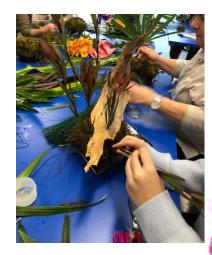

### **Hobby Floristry—by Cherie Roe**

Ever wanted to learn floristry? We did, we learnt how to make floral arrangements for any occasion. All materials were provided and we were able to take home one piece per session.