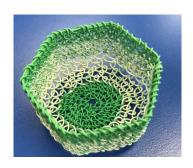

### **Basket Weaving**

Welcome to Anne Newton our new Basket maker extraordinaire and new facilitator at SNH.

Basket Weaving was a new class that ran in Term 1, proving popular enough to evolve into an ongoing social group Pascoe Vale Basket Makers. The class covered seven traditional techniques and made a melon basket and a number of smaller baskets using materials as varied as recycled telephone wire, paper, plastic bread bags and natural fibres found in local gardens.