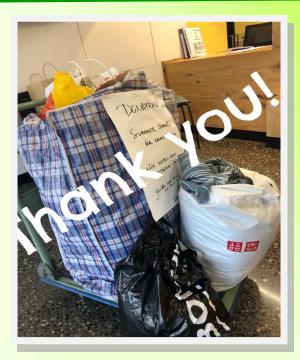

### **THANK YOU!**

Before the cold weather set in, SNH delivered knitted goodies to the Asylum Seeker & Refugee Service in Tinning Street. A big thank you to our knitting group, locals who collected and returned completed items, and staff and students!

20+ beanies, 8 scarves, 10+ pram & cot blankets

We asked—you gave—we needed a trolley for the scarves going to the **Cancer Council** for women going through chemo.